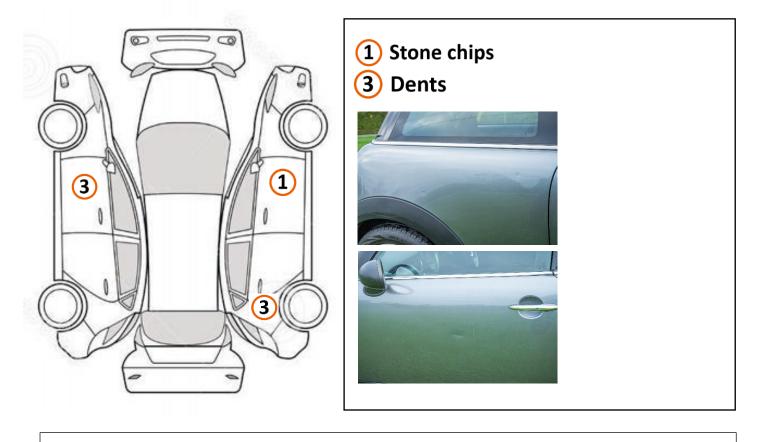

ni              | Model:                | One        | Body Style:      | Hatchback  |
|-------|-------------------|-----------------------|------------|------------------|------------|
| Year: | 2010              | <b>Registration</b> : | FQF968     | Reg Expire:      | 31/10/2023 |
| WOF:  | 29 Oct 2023       | Odometer:             | 81,176 kms | Number of keys:  | 1          |
| VIN:  | WMWSR32040TY57057 | Next Service:         | 91,000 kms | Service History: | No         |

#### Note: This report is not a warranty

This report is a guide only. Consideration is made for age and mileage. Parts have not been dismantled or diagnostic testing undertaken. The vehicle has been driven up to 70km/h from cold. The Vendor recommends a full mechanical inspection prior to purchase.

### EXTERIOR



## Tyres (lowest observed tread depth of tyres)





# Comments:

Tidy interior.

|                            | Pass | Fail | N/A |                          | Pass         | Fail | N/A |
|----------------------------|------|------|-----|--------------------------|--------------|------|-----|
| Oil level                  | ✓    |      |     | Head lights              | ~            |      |     |
| Smoke & fumes              | ✓    |      |     | Tail lights              | ~            |      |     |
| Engine Performance         | ✓    |      |     | Indicators               | ~            |      |     |
| Engine Noise               | ✓    |      |     | Dashboard warning lights | $\checkmark$ |      |     |
| Coolant condition          | ✓    |      |     | Wipers                   | ~