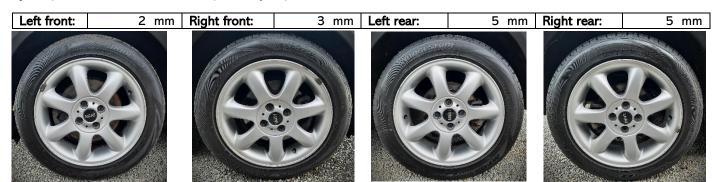

| Body Style:      | Hatchback  |
|-------|-------------------|-----------------------|------------|------------------|------------|
| Year: | 2010              | <b>Registration</b> : | FQF968     | Reg Expire:      | 31/10/2023 |
| WOF:  | 29 Oct 2023       | Odometer:             | 81,176 kms | Number of keys:  | 1          |
| VIN:  | WMWSR32040TY57057 | Next Service:         | 91,000 kms | Service History: | No         |

#### Note: This report is not a warranty

This report is a guide only. Consideration is made for age and mileage. Parts have not been dismantled or diagnostic testing undertaken. The vehicle has been driven up to 70km/h from cold. The Vendor recommends a full mechanical inspection prior to purchase.

### EXTERIOR



## Tyres (lowest observed tread depth of tyres)





# Comments:

Tidy interior.

|                            | Pass | Fail | N/A |                          | Pass         | Fail | N/A |
|----------------------------|------|------|-----|--------------------------|--------------|------|-----|
| Oil level                  | ✓    |      |     | Head lights              | ~            |      |     |
| Smoke & fumes              | ✓    |      |     | Tail lights              | ~            |      |     |
| Engine Performance         | ✓    |      |     | Indicators               | ~            |      |     |
| Engine Noise               | ✓    |      |     | Dashboard warning lights | $\checkmark$ |      |     |
| Coolant condition          | ✓    |      |     | Wipers                   | ~            |      |     |
| Performance cooling sys