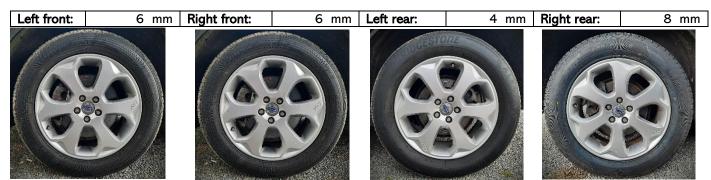

| SUV        |
|-------|-------------------|-----------------------|-------------|------------------|------------|
| Year: | 2011              | <b>Registration</b> : | PCT311      | Reg Expire:      | 20/10/2023 |
| WOF:  | 18 May 2024       | Odometer:             | 132,561 kms | Number of keys:  | 1          |
| VIN:  | YV1DZ445BB2178099 | Next Service:         | 142,534 kms | Service History: | Partial    |

#### Note: This report is not a warranty

This report is a guide only. Consideration is made for age and mileage. Parts have not been dismantled or diagnostic testing undertaken. The vehicle has been driven up to 70km/h from cold. The Vendor recommends a full mechanical inspection prior to purchase.

### EXTERIOR



Comments:

## Tyres (lowest observed tread depth of tyres)





## Comments:

Tidy interior.

|                            | Pass         | Fail | N/A |                          | Pass         | Fail | N/A |
|----------------------------|--------------|------|-----|--------------------------|--------------|------|-----|
| Oil level                  | $\checkmark$ |      |     | Head lights              | ✓            |      |     |
| Smoke & fumes              | $\checkmark$ |      |     | Tail lights              | $\checkmark$ |      |     |
| Engine Performance         | ✓            |      |     | Indicators               | ✓            |      |     |
| Engine Noise               | ✓            |      |     | Dashboard warning lights | ✓            |      |     |
| Coolant condition          | ✓            |      |     | Wipers