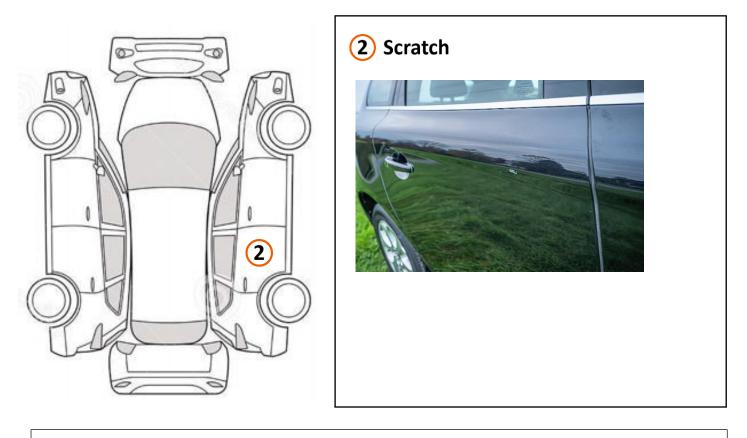

| Model:                | XC 60       | Body Style:      | SUV        |
|-------|-------------------|-----------------------|-------------|------------------|------------|
| Year: | 2011              | <b>Registration</b> : | PCT311      | Reg Expire:      | 20/10/2023 |
| WOF:  | 18 May 2024       | Odometer:             | 132,561 kms | Number of keys:  | 1          |
| VIN:  | YV1DZ445BB2178099 | Next Service:         | 142,534 kms | Service History: | Partial    |

#### Note: This report is not a warranty

This report is a guide only. Consideration is made for age and mileage. Parts have not been dismantled or diagnostic testing undertaken. The vehicle has been driven up to 70km/h from cold. The Vendor recommends a full mechanical inspection prior to purchase.

### EXTERIOR



Comments:

## Tyres (lowest observed tread depth of tyres)





## Comments:

Tidy interior.

|                            | Pass         | Fail | N/A |                          | Pass         | Fail | N/A |
|----------------------------|--------------|------|-----|--------------------------|--------------|------|-----|
| Oil level                  | $\checkmark$ |      |     | Head lights              | ✓            |      |     |
| Smoke & fumes              | $\checkmark$ |      |     | Tail lights              | $\checkmark$ |      |     |
| Engine Performance         | ✓            |      |     | Indicators               | ✓            |      |     |
| Engine Noise               | ✓            |      |     | Dashboard warning lights | ✓            |      |     |
| Coolant condition