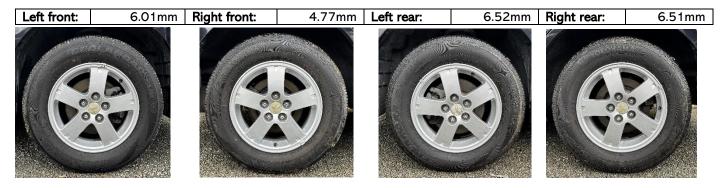

----------------|------------|
| Year: | 2009              | Registration: | PPZ172      | Reg Expire:      | 27/11/2023 |
| WOF:  | 30/03/2024        | Odometer:     | 139,092 kms | Number of keys:  | 1          |
| VIN:  | 7AT0CJ3MX22301895 | Next Service: | 149,000 kms | Service History: | no         |

#### Note: This report is not a warranty

This report is a guide only. Consideration is made for age and mileage. Parts have not been dismantled or diagnostic testing undertaken. The vehicle has been driven up to 70km/h from cold. The Vendor recommends a full mechanical inspection prior to purchase.

#### **EXTERIOR**



| Comments: |  |  |  |
|-----------|--|--|--|
|           |  |  |  |
|           |  |  |  |
|           |  |  |  |

## **Tyres** (lowest observed tread depth of tyres)



## **INTERIOR**



| Comments: |
|-----------|
|-----------|

|                            | Pass | Fail | N/A |                          | Pass | Fail | N/A |
|----------------------------|------|------|-----|--------------------------|------|------|-----|
| Oil level                  | ✓    |      |     | Head lights              | ✓    |      |     |
| Smoke & fumes              | ✓    |      |     | Tail lights              | ✓    |      |     |
| Engine Performance         | ✓    |      |     | Indicators               | ✓    |      |     |
| Engine Noise               | ✓    |      |     | Dashboard warning lights | ✓    |      |     |
| Coolant condition          | ✓    |      |     | Wipers                   | ✓    |      |     |
| Performance cooling system | ✓    |      |     |