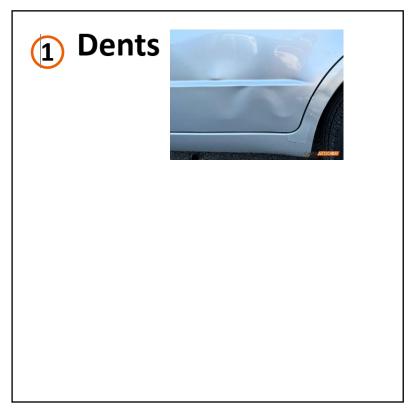

#### **Comments:**

Small dent on the side, in pictures looks like actually worst than in real life.