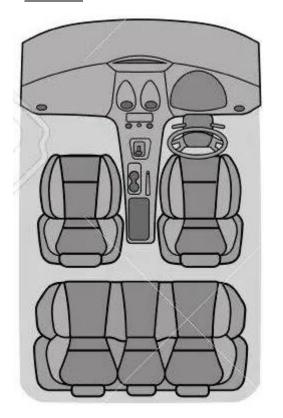

## **INTERIOR**

Comments:
Nice and tidy inside

|                            | Pass | Fail | N/A |                          | Pass | Fail | N/A |
|----------------------------|------|------|-----|--------------------------|------|------|-----|
| Oil level                  | ✓    |      |     | Head lights              | ✓    |      |     |
| Smoke & fumes              | ✓    |      |     | Tail lights              | ✓    |      |     |
| Engine Performance         | ✓    |      |     | Indicators               | ✓    |      |     |
| Engine Noise               | ✓    |      |     | Dashboard warning lights | ✓    |      |     |
| Coolant condition          | ✓    |      |     | Wipers                   | ✓    |      |     |
| Performance cooling system | ✓    |      |     | Window winder FL         | ✓    |      |     |
| Radiator/Hoses (visual)    | ✓    |      |     | Window winder FR         | ✓    |      |     |
| Transmission Operation     | ✓    |      |     | Window winder RL         | ✓    |      |     |
| Transmission noise         | ✓    |      |     | Window winder RR         | ✓    |      |     |
| Transmission clutch        |      |      | ✓   | Radio (basic test only)  | ✓    |      |     |
| Brakes performance         | ✓    |      |     | Central locking          | ✓    |      |     |
| Hand brake performance     | ✓    |      |     | Remote locking           | ✓    |      |     |
| Air conditioning/Heater    | ✓    |      |     | Reversing camera         | ✓    |      |     |