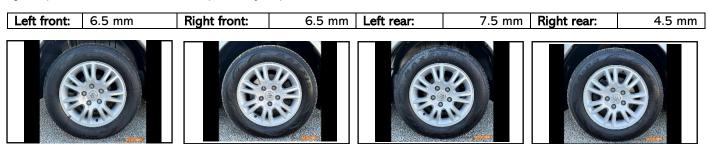

|------------|------------------|------------|
| Year: | 2010              | Registration: | JAA986     | Reg Expire:      | 24/03/2023 |
| WOF:  | 16/08/2024        | Odometer:     | 82,319 Kms | Number of keys:  | 2          |
| VIN:  | 7AT0GKG7X15101325 | Next Service: | 92,209     | Service History: | No         |

#### Note: This report is not a warranty

This report is a guide only. Consideration is made for age and mileage. Parts have not been dismantled or diagnostic testing undertaken. The vehicle has been driven up to 70km/h from cold. The Vendor recommends a full mechanical inspection prior to purchase.

### **EXTERIOR**





#### **Comments:**

Small dent on the side, in pictures looks like actually worst than in real life.

## **Tyres** (lowest observed tread depth of tyres)



## **INTERIOR**



Comments:
Nice and tidy inside

|                            | Pass | Fail | N/A |                          | Pass | Fail | N/A |
|----------------------------|------|------|-----|--------------------------|------|------|-----|
| Oil level                  | ✓    |      |     | Head lights              | ✓    |      |     |
| Smoke & fumes              | ✓    |      |     | Tail lights              | ✓    |      |     |
| Engine Performance         | ✓    |      |     | Indicators               | ✓    |      |     |
| Engine Noise               | ✓    |      |     | Dashboard warning lights | ✓    |      |     |
| Coolant condition          | ✓    |      |     | Wipers                   | ✓    |      |     |
| Performance cooling system | ✓    |      |     | Window win