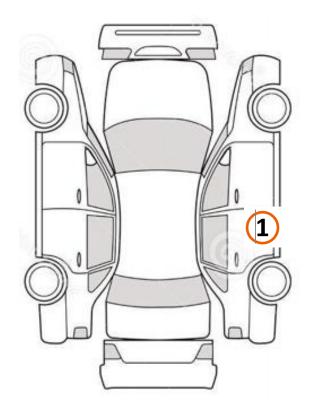

### **EXTERIOR**

#### **Comments:**

Small dent on the side, in pictures looks like actually worst than in real life.