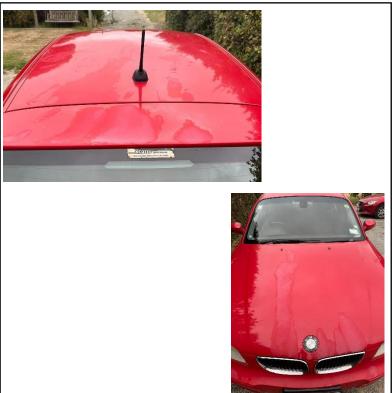

#### **Comments:**

- -Faded Paint please see pictures
- -Car has "run-flat tires" (These are special tires designed to keep driving even after a puncture, allowing you to continue to drive for a limited distance at a reduced speed until you reach a repair facility. They are equipped with reinforced sidewalls that support the weight of the vehicle even with no air pressure.)